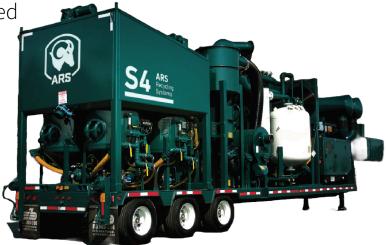

# ARS 4 Pot Recycler

### **Vacuum**

• **Blower:** 3,800 cfm

• Vacuum: 28" Hg-high vacuum

• Engine: Diesel

• Cyclone: Pre-filter

• Hi-Vac Bag House: 38 filter pulse system

• Power Plant: Diesel 275 HP

• Fuel Tank: 150-gal

# **Blasting**

• Blasting: (2) 30" Auto Fill Blast Pots

• Blast Outlets: (6) sandblast outlets

Working Pressure: 150 psi code stamped
& registered vessels

Fully automatic control system

• (25) Barrels of grit storage

## **Air Drying System**

• Piping 3" NPT Pipping Standard

• Particulate Filters

Oversized Air-Cooled Aftercoolers

# **Classifications**

• Bucket Elevators: (2) Per unit

• Low-Vac Baghouse: 26 bag pulsating system

• Fan: 1,200 cfm (low-vac baghouse)

• Air Wash Separator: Six stage

Vibratory Screen / Feeder

• Dual 25k Drop Legs: Rear of Trailer

• 38' Extra Heavy Duty Trailer

• **Dimensions:** 38' L x 8' W x 13'6" H