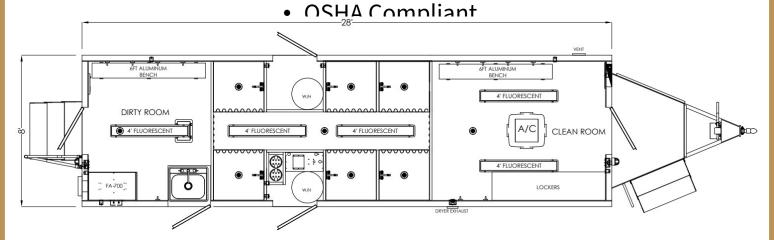

## 6-Stall Decontamination Trailer

- Shower 6 Stalls
- Trailer Size 28' x 8' enclosed trailer
- Power Requirements 100 amps, 120v single phase
- Climate Controls 5,600 BTU heating & 13,500 BTU cooling
- Decon Equipment 700 cfm negative air unit w/ HEPA filtration
- Materials Filtered Lead filtration, negative force fan-separate filter
- Tank Capacity 100-gal polyethylene holding tank mounted under
  - Water Supply 65-gal electric water heater
  - **Features** Exterior handwash station, storage lockers & steel benches
  - Contains "Dirty side" of entry & "clean side" of exit; floor drains installed in clean & dirty sides plumbed to holding tank