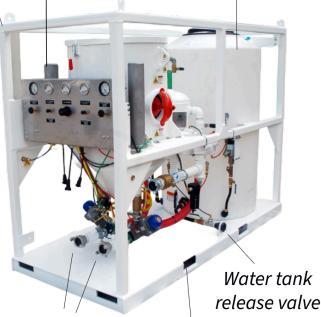

guage console adjust pressure, water, change mode

lift eyes

Heavy-duty water tank

Large bore hose connector

Fork lift skid mount

TWWD