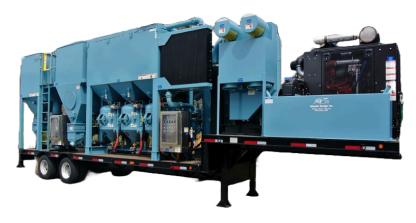

## ADI 6 Pot Recycler

## **Equipment Features**

- Manual clutch standard
- Vacuum hopper with primary belt screen
- Combo classifier with air wash, patented belt screen, magnetic separator & dust collector all-in-one
  - Processes steel grit & non-ferrous abrasives (garnet, aluminum oxide)
- Grit transfer system uses compressed air to transfer recycled grit from classifier to storage hopper
  - Six individual pots with oversized grit storage
    - All controls 24VDC, no generators required
  - Exclusive 4-wire deadman swiches & big mouth choke features on all control panels

## **Product Specifications**

- 325HP Tier 4 diesel engine
  - 214 Gallon fuel tank
- Vacuum system with roots Vacuum blower, Model 1125 Trinado
  - 5,100 cfm capacity vacuum system dust collector
    - 48 barrel grit storage capacity
    - 2,500 cfm capacity recycle dust collector
      - 3,000 cfm capacity air dryer
    - 38' L x 8'6" W x 13'6" H Weighs 48,000 lbs