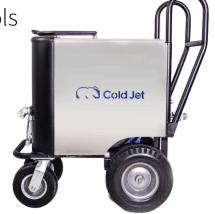

## 40FP Dry Ice Blaster

## Package includes

Two standard nozzles 1" x 40' blast hose w/ control cable 1" x 50' air hose

- Hopper Capacity 40lbs
- Power 1/4 HP, AC Motor, 1,750 RPM
  - Feed Rate 0 4.5lbs/min
- **Supply Pressure Range** 65 250psi (4.5 17.2 bar)
  - Blast Pressure 20 250psi
  - **Dimensions** 36" L x 20" W x 40" H
    - Weight 257 lbs
    - Environmentally friendly